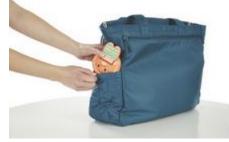

### B0501 Stack 'N Stow Cups

PLAYSKOOL

### Key Features:

- Cups stow and lock into Lion base or no spill, carry along and storage ease
- Classic stacking cups with easy grasp tabs
- 7 colorful cups included

### Product Details:

• Ages: 9M+