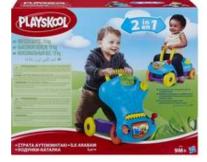

## 05545 Step Start Walk 'n Ride

### Key Features:

- 2-in-1 activity toy has a clicking dial and locking mechanism
- Starts as a sturdy walker to help baby learn to walk
- Converts to a fun ride-on for toddlers
- Front and back spinner
- Hood opens and closes

### Product Details:

• Ages : 9M+