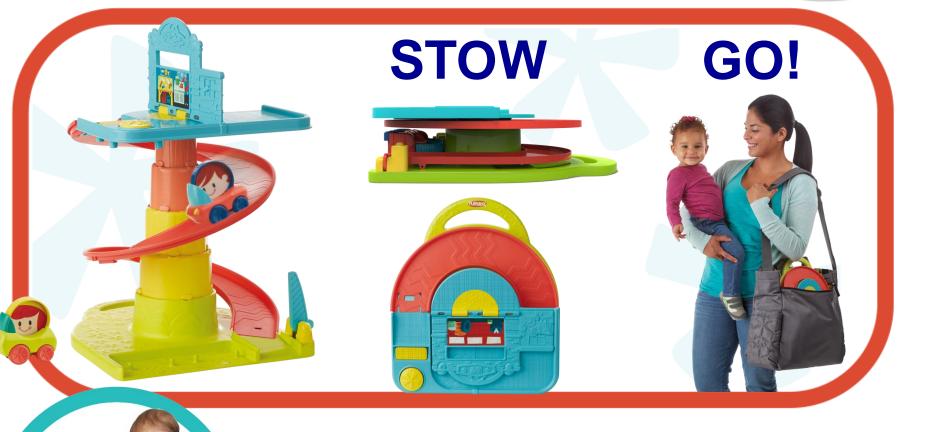

### B1649 Roll 'N Stow Garage

## B1649 Roll 'N Stow Garage

### Key Features:

- Car carrying case expands up into a vertical tune-up ramp
- Comes with 2 spinner cars
- When collapsed, cars are securely stowed and the ramp set fits in your diaper bag!

### Product Details:

• Age 12M+