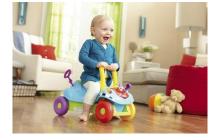

### **B0500 Roll 'N Gears Car**

## B0500 Roll 'N Gears Car

### Key Features:

- 2-in-1 fun: Vehicle and gear play!
- Vehicle opens up to reveal posts and gears for stacking play and building out a gear track.
- Turn the center gear to see how your gears connect and spin.
- Non-electronic
- 5 removable gears stow securely in the vehicle for storage
- Fits into a diaper bag for take along ease

### Product Details:

• Ages:12M+