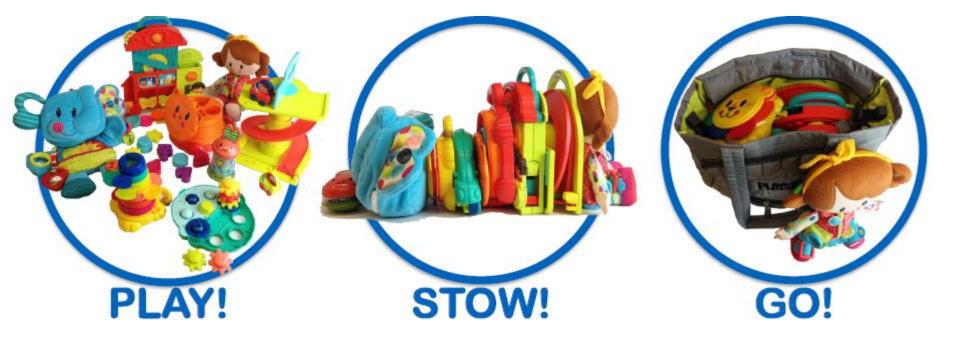

### B0501 Stack 'N Stow Cups

PLAYSKOOL

### Key Features:

- Cups stow and lock into Lion base or no spill, carry along and storage ease
- Classic stacking cups with easy grasp tabs
- 7 colorful cups included

### Product Details:

• Ages: 9M+









### STOW







### B1913 Wobble Friends Asst

## B1913 Wobble Friends Asst



### Key Features:

- Roly Poly Rattling Pal
- A gentle touch from baby makes sweet rattle sounds
- Weighted bottom means baby can't knock it over.
- Collapse bunny and throw in diaper bag

### Product Details:

• Age: 3M+









### **B0500 Roll 'N Gears Car**

## B0500 Roll 'N Gears Car

### Key Features:

- 2-in-1 fun: Vehicle and gear play!
- Vehicle opens up to reveal posts and gears for stacking play and building out a gear track.
- Turn the center gear