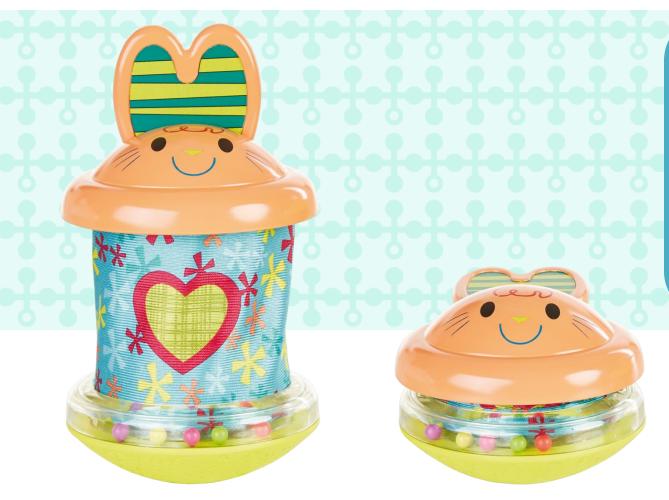

### B1913 Wobble Friends Asst

## B1913 Wobble Friends Asst

### Key Features:

- Roly Poly Rattling Pal
- A gentle touch from baby makes sweet rattle sounds
- Weighted bottom means baby can't knock it over.
- Collapse bunny and throw in diaper bag

### Product Details:

• Age: 3M+