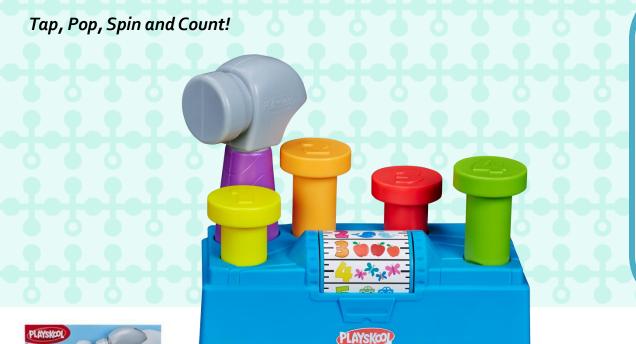

### A7405 Tap & Spin Tool Bench

### Key Features:

- Action reaction play! Pound down a nail to make the opposite nail pop up for endless back and forth play!
- As nails rock, "tape measure" roller spins
- "Tape Measure" roller illustrates numbers 1-10 for added learning moments with mom and dad

### **Product Details:**

• Ages: 12M+