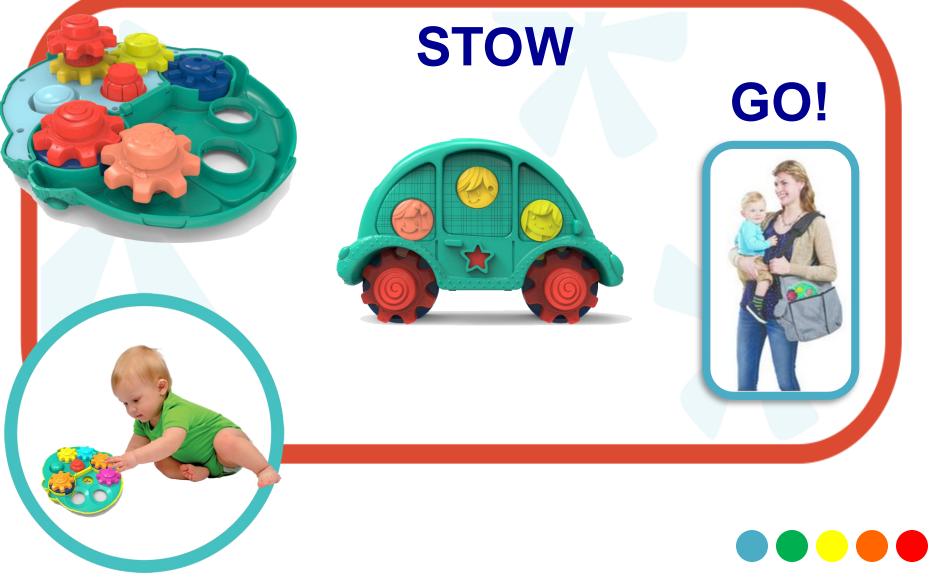

### **B0500 Roll 'N Gears Car**

## B0500 Roll 'N Gears Car

### Key Features:

- 2-in-1 fun: Vehicle and gear play!
- Vehicle opens up to reveal posts and gears for stacking play and building out a gear track.
- Turn the center gear to see how your gears connect and spin.
- Non-electronic
- 5 removable gears stow securely in the vehicle for storage
- Fits into a diaper bag for take along ease

### Product Details:

• Ages:12M+