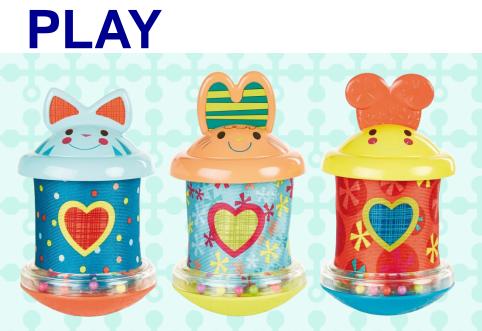

### B0501 Stack 'N Stow Cups

PLAYSKOOL

### Key Features:

- Cups stow and lock into Lion base or no spill, carry along and storage ease
- Classic stacking cups with easy grasp tabs
- 7 colorful cups included

### Product Details:

• Ages: 9M+