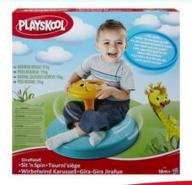

### A7388 Giraffalaff Sit 'N Spin

### Key Features:

- Reinvented CLASSIC and ICONIC Sit 'n Spin play pattern with a character forward design.
- Recognizable Giraffe character head, neck and body bring the Sit 'N Spin to life

PLAYSKOOL

### **Product Details:**

• Ages :18M+