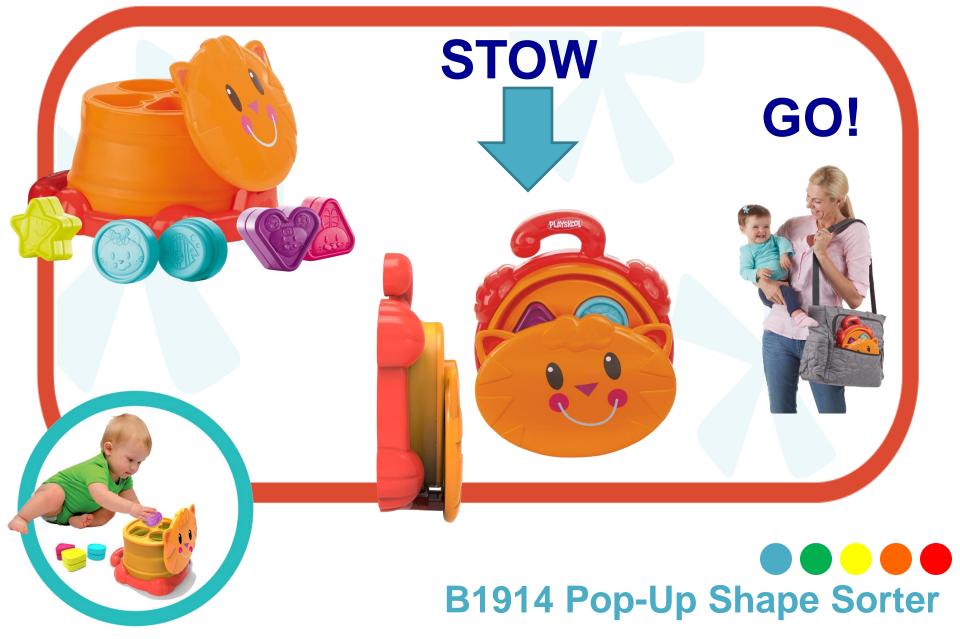

# B1914 Pop-Up Shape Sorter

### Key Features:

- Kitty shape sorter helps kids recognize 4 different shapes
- Each shape comes apart into 2 pieces for matching play
- Kitty collapses down and secures pieces fits easily in a diaper bag and take with you!

### Product Details:

• Age: 18M+

PLAYSKO