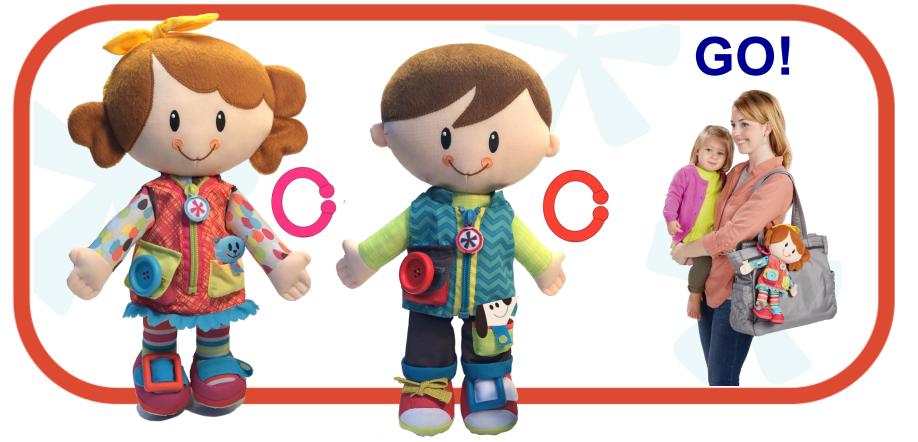

### B1651 Dressy Kids Asst

### B1651 Dressy Asst

### Key Features:

- Modern approach to classic "learn to dress" plush
- Working snaps, buckles, zippers, and Velcro help kids master skills needed to dress themselves
- All clothes stay securely attached

### **Product Details:**

• Age: 2Y+