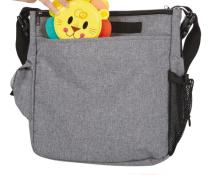

### B0501 Stack 'N Stow Cups

PLAYSKOOL

### Key Features:

- Cups stow and lock into Lion base or no spill, carry along and storage ease
- Classic stacking cups with easy grasp tabs
- 7 colorful cups included

### Product Details:

• Ages: 9M+