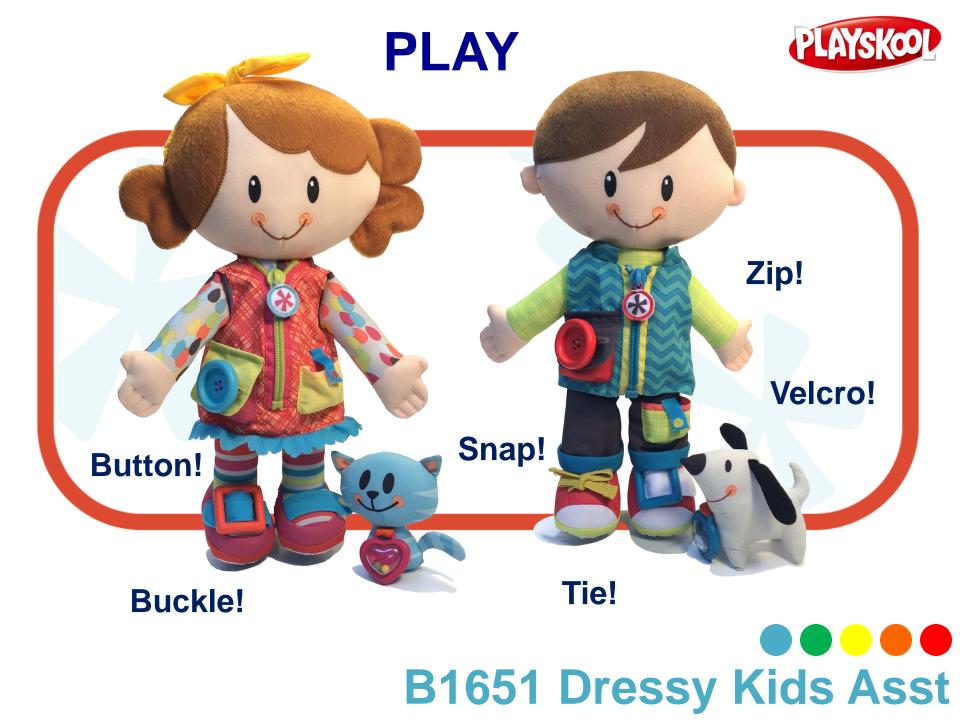

### B1651 Dressy Kids Asst

### B1651 Dressy Asst

### Key Features:

- Modern approach to classic "learn to dress" plush
- Working snaps, buckles, zippers, and Velcro help kids master skills needed to dress themselves
- All clothes stay securely attached

### **Product Details:**

• Age: 2Y+