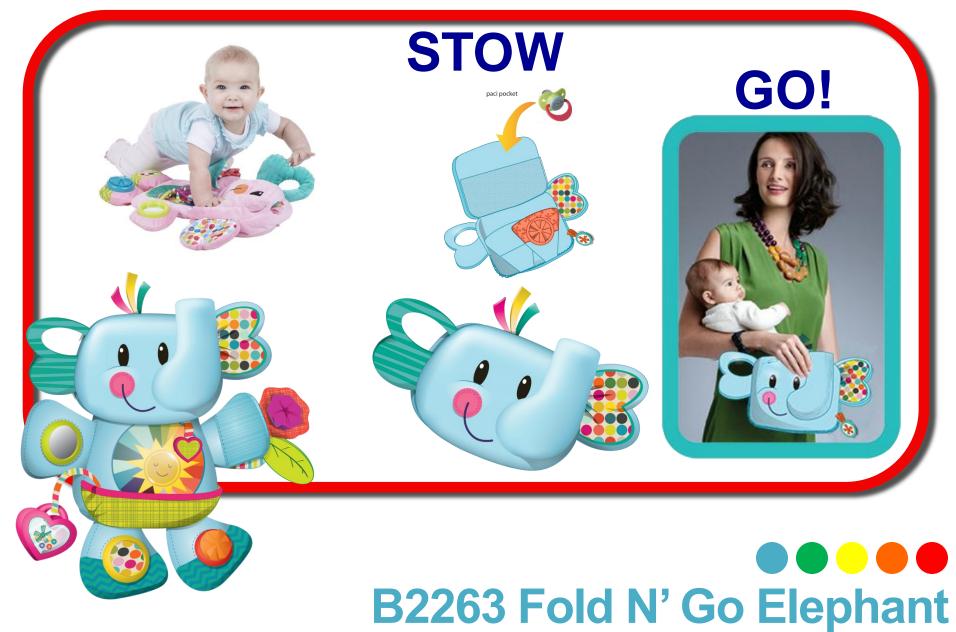

### B2263 Fold N Go Elephant

### Key Features:

- This floppy, friendly elephant is the perfect companion for your littlest learner.
- Babies can explore sensory play with all the features sewn into the plush friends: rattle, clicker, squeaker, textures, mirror, and more!
- Elephant folds up into an innovative compact little bag with space to put other things in to bring along!

### **Product Details:**

• Ages: 3M+